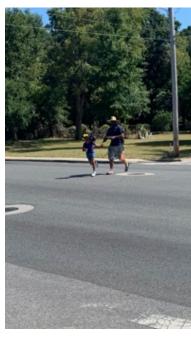

pedestrian safety measures must be considered.

#### Safety was <u>not</u> improving

- **4 fatalities** (2010 2015)
- **9 fatalities** (2015 2018)
- Most recent fatality July 2019.