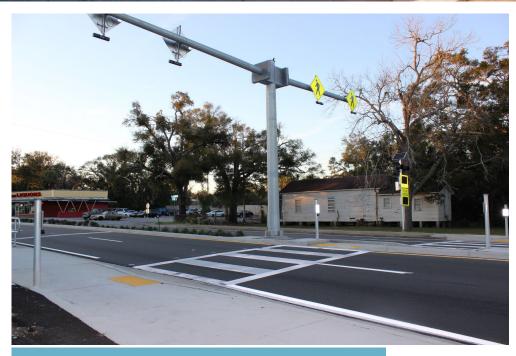

### 2023 OUTSTANDING PROJECT AWARDS

-Florida

7 New Mid-Block Crossings

No fatalities since construction completion

- Reduced lane widths, reduced speed limit
- Provided planters and median to encourage safe crossing locations
  - 68% reduction in median closure in response to public input
- Added 7 mid-block crossings
- Added 4 new traffic signals with crosswalks
- Sidewalk bulb-outs, roadway chicanes
- Added street lighting
- Provided <u>18 designated safe crossing locations</u> on 2-mile corridor