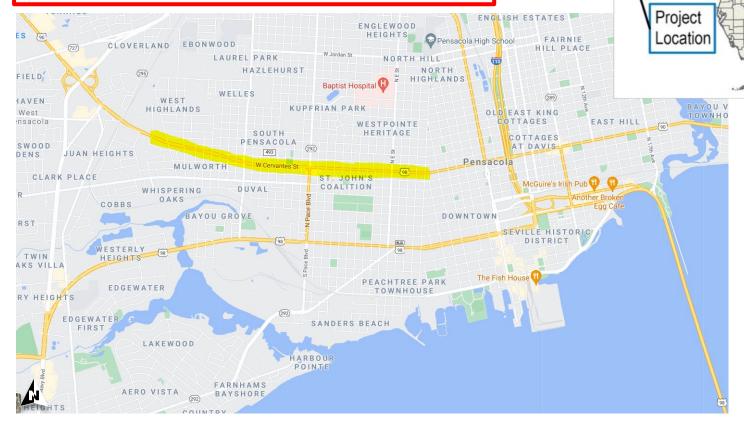

#### \$8M Multi-Jurisdiction partnership among

- FDOT District 3
- FL-AL Transportation Planning Organization
- City of Pensacola
- Escambia County

#### Features/Challenges

- Quick-funded safety improvement project
- Community Redevelopment Areas
- Minority community
- Limited options (no r/w or drainage)
- Proposed solutions scaled back in response to public input