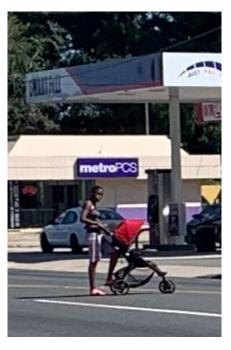

#### Safety was <u>not</u> improving

- **4 fatalities** (2010 2015)
- **9 fatalities** (2015 2018)
- Most recent fatality July 2019.