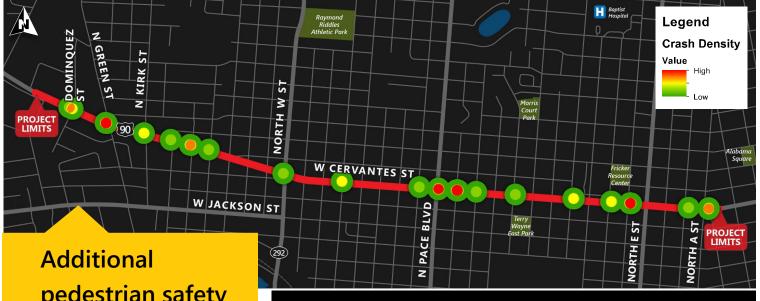

### 2023 OUTSTANDING PROJECT AWARDS

-Florida

7 New Mid-Block Crossings

No fatalities since construction completion

- Reduced lane widths, reduced speed limit
- Provided planters and median to encourage safe crossing locations
  - 68% reduction in median closure in response to public input
- Added 7 mid-block crossings
- Added 4 new traffic signals with crosswalks
- Sidewalk bulb-outs, roadway chicanes
- Added street lighting
- Provided <u>18 designated safe crossing locations</u> on 2-mile corridor