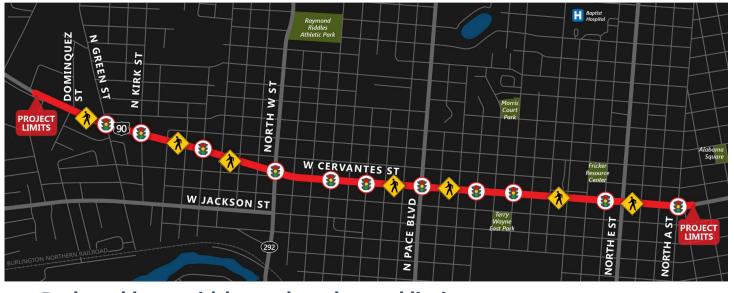

### 2023 OUTSTANDING PROJECT AWARDS

-Florida

7 New Mid-Block Crossings

No fatalities since construction completion

- Reduced lane widths, reduced speed limit
- Provided planters and median to encourage safe crossing locations
  - 68% reduction in median closure in response to public input
- Added 7 mid-block crossings
- Added 4 new traffic signals with crosswalks
- Sidewalk bulb-outs, roadway chicanes
- Added street lighting
- Provided <u>18 designated safe crossing locations</u> on 2-mile corridor